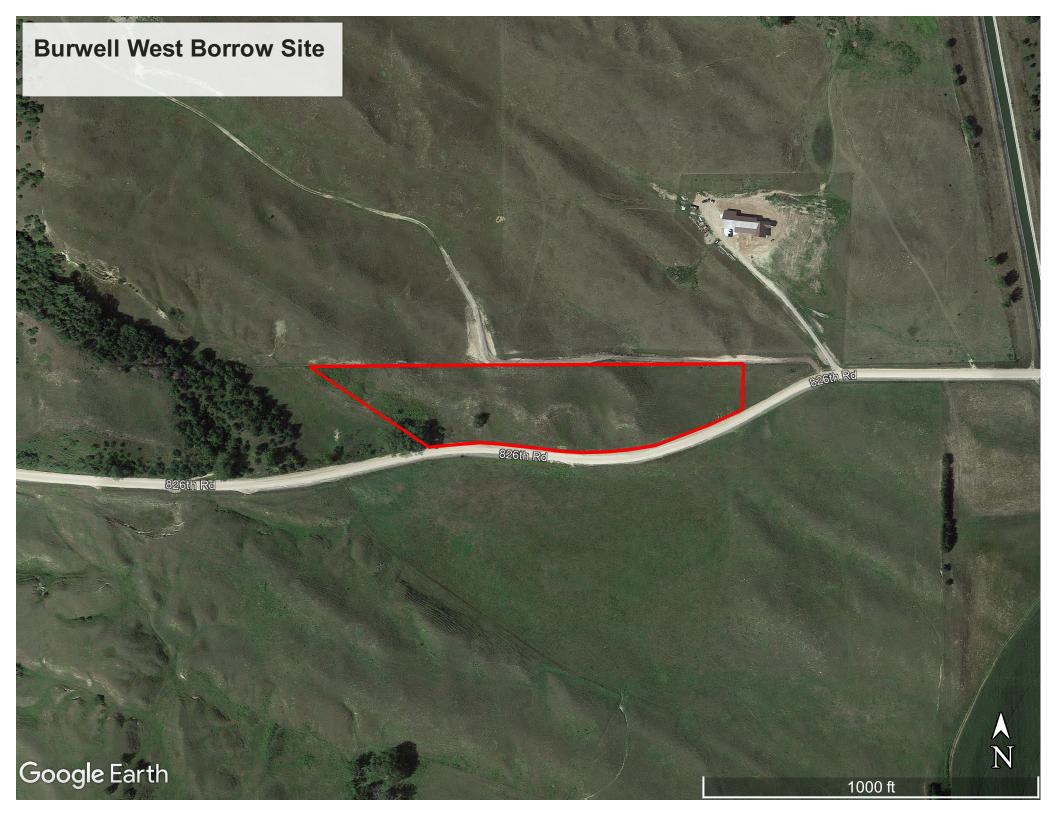

## Site Location and Ownership

1. Identify the precise location of the site (to the nearest 21/2 acres)

NE ¼, of <u>NW</u> ¼, of Section <u>17</u> T- <u>21</u> -N, R- <u>16</u> - <u>W</u>

- a. Attach a color aerial photo precisely depicting the site location, exact site boundaries, and haul roads.
- b. Attach color photographs, taken from the corners of the site inward that provide an accurate depiction of existing site characteristics (*minimum of 4*).