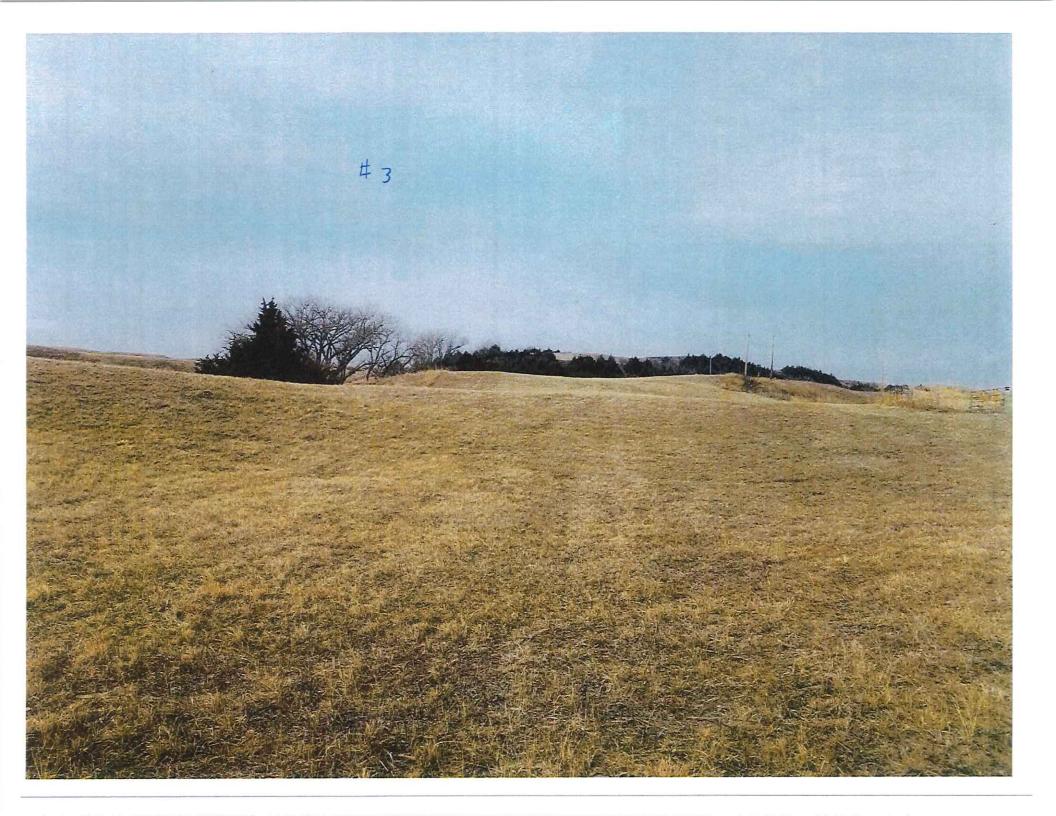

## Site Location and Ownership

1. Identify the precise location of the site (to the nearest 21/2 acres)

NE ¼, of <u>NW</u> ¼, of Section <u>17</u> T- <u>21</u> -N, R- <u>16</u> - <u>W</u>

- a. Attach a color aerial photo precisely depicting the site location, exact site boundaries, and haul roads.
- b. Attach color photographs, taken from the corners of the site inward that provide an accurate depiction of existing site characteristics (*minimum of 4*).