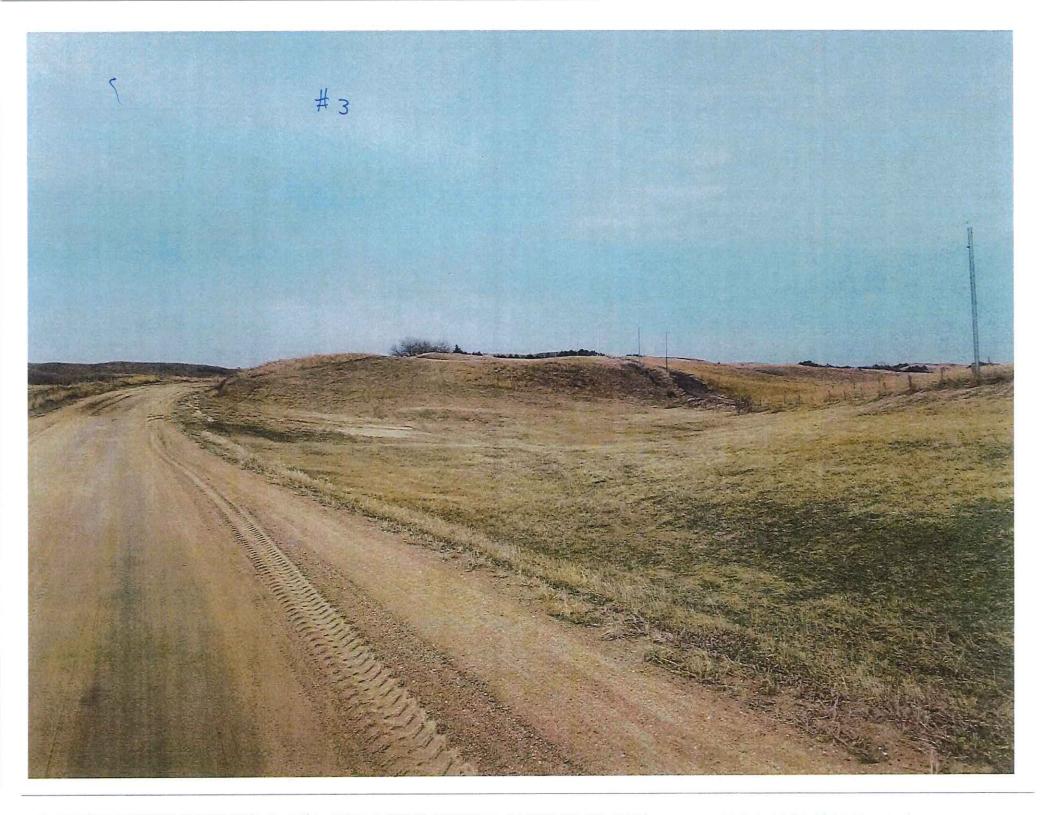

## Site Location and Ownership

1. Identify the precise location of the site (to the nearest 21/2 acres)

NE ¼, of <u>NW</u> ¼, of Section <u>17</u> T- <u>21</u> -N, R- <u>16</u> - <u>W</u>

- a. Attach a color aerial photo precisely depicting the site location, exact site boundaries, and haul roads.
- b. Attach color photographs, taken from the corners of the site inward that provide an accurate depiction of existing site characteristics (*minimum of 4*).