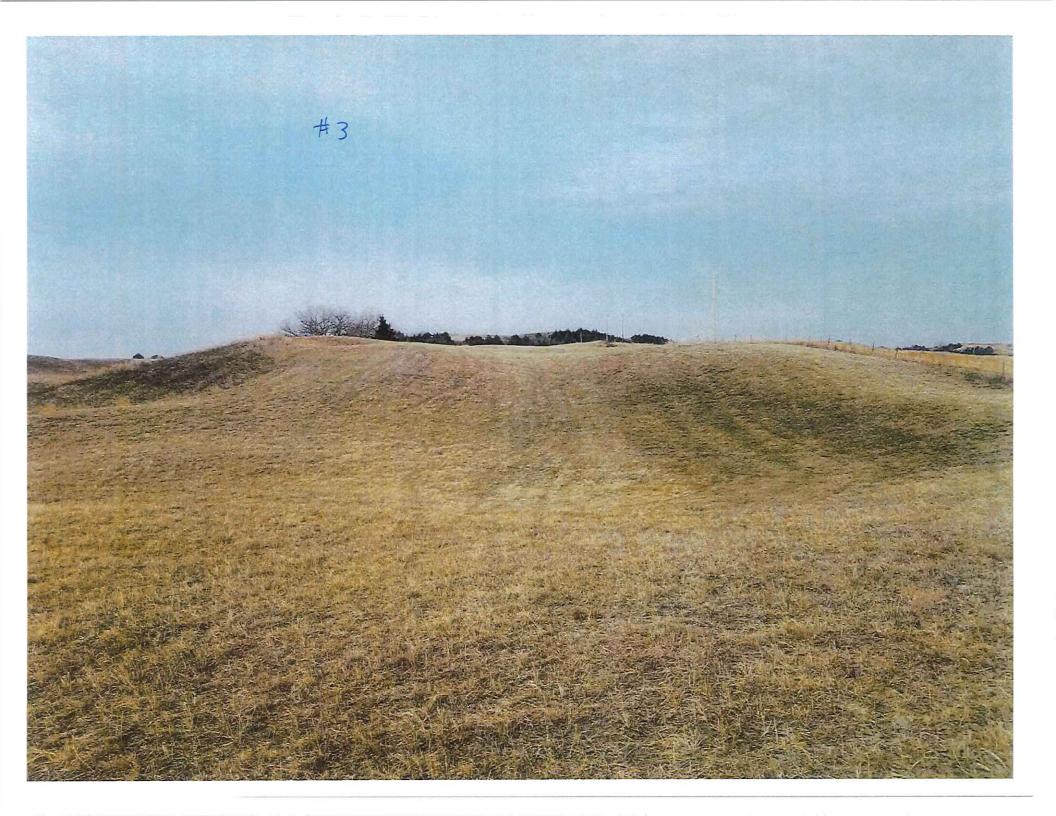

## Site Location and Ownership

1. Identify the precise location of the site (to the nearest 21/2 acres)

NE ¼, of <u>NW</u> ¼, of Section <u>17</u> T- <u>21</u> -N, R- <u>16</u> - <u>W</u>

- a. Attach a color aerial photo precisely depicting the site location, exact site boundaries, and haul roads.
- b. Attach color photographs, taken from the corners of the site inward that provide an accurate depiction of existing site characteristics (*minimum of 4*).