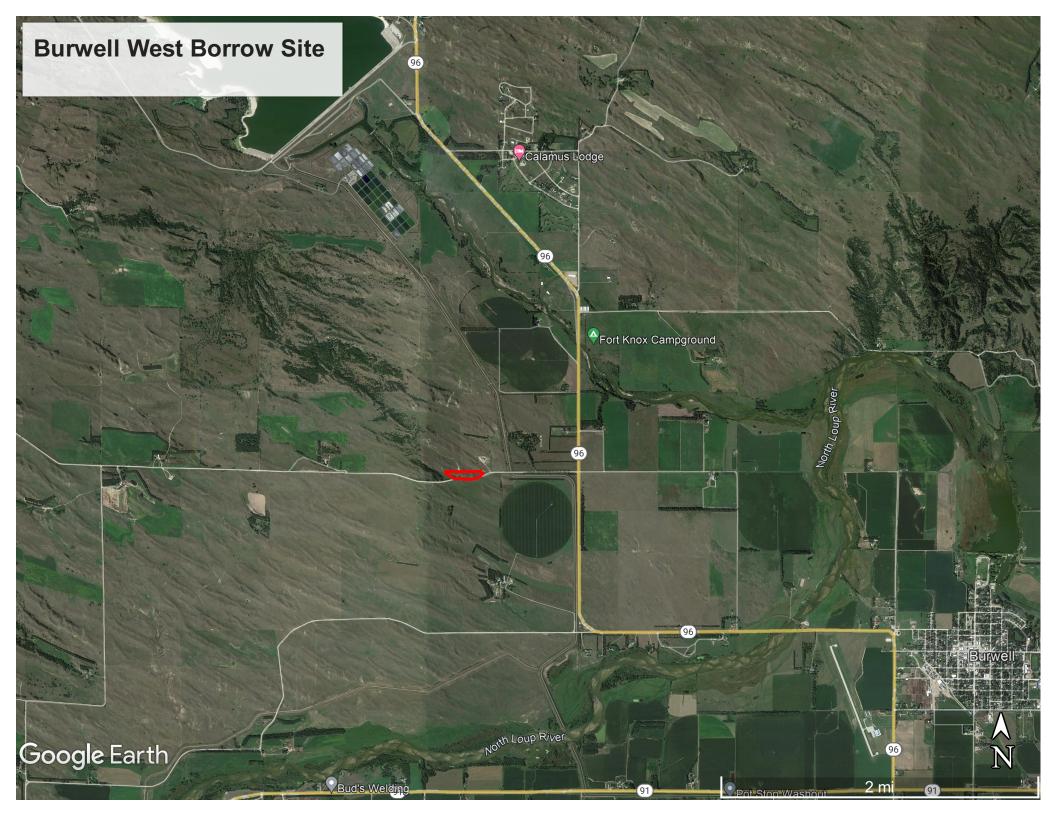

## Site Location and Ownership

1. Identify the precise location of the site (to the nearest 21/2 acres)

NE ¼, of <u>NW</u> ¼, of Section <u>17</u> T- <u>21</u> -N, R- <u>16</u> - <u>W</u>

- a. Attach a color aerial photo precisely depicting the site location, exact site boundaries, and haul roads.
- b. Attach color photographs, taken from the corners of the site inward that provide an accurate depiction of existing site characteristics (*minimum of 4*).