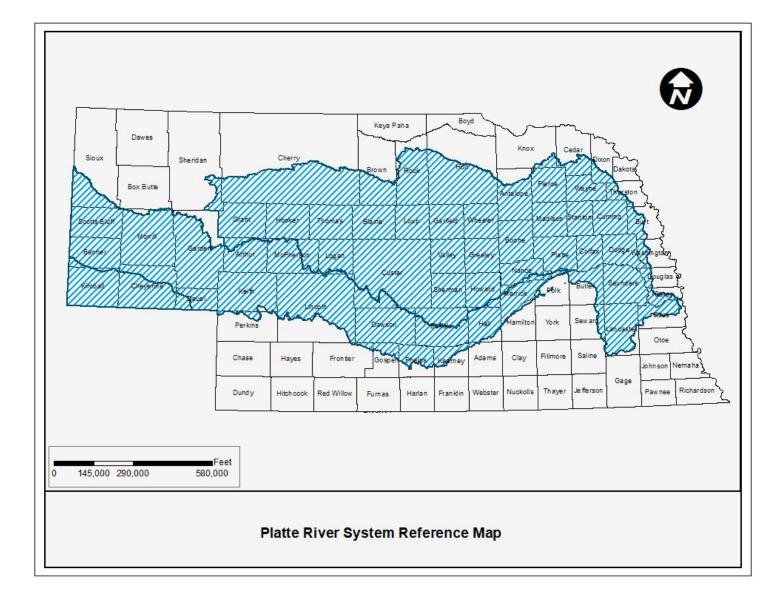

🗌 Yes 🛛 No 🗌 Unknown

NDOT Form 119, July 2022

| 7.     | This site is currently used for:         Commercial Material Site         Stockpiled Materials         Pasture         Other (explain): | <ul> <li>Irrigation Recharge Pit</li> <li>Urban/Suburban Residential</li> </ul> |
|--------|-----------------------------------------------------------------------------------------------------------------------------------------|---------------------------------------------------------------------------------|
|        | Explanation:                                                                                                                            |                                                                                 |
|        |                                                                                                                                         |                                                                                 |
| 8.     | Vegetation cover (if applicable) is:                                                                                                    |                                                                                 |
|        | Grass Type: Sandhills short grass prairie                                                                                               |                                                                                 |
|        | Trees Type:                                                                                                                             |                                                                                 |
|        | U Weeds Type:                                                                                                                           |                                                                                 |
|        |                                                                                                                                         |                                                                                 |
|        | _ None Type:                                                                                                                            |                                                                                 |
| 10.    | ground level)?                                                                                                                          |                                                                                 |
|        | If Yes, give existing surface area of water:                                                                                            | Acre                                                                            |
|        | ······································                                                                                                  |                                                                                 |
| 11. \  | Will this site pond water when completed?                                                                                               |                                                                                 |
|        | $\boxtimes$ No This site will be graded to prevent storage of surface was                                                               | er.                                                                             |
|        | Yes (If Yes, how many acre-feet will be exposed?)                                                                                       | Acre- Feet                                                                      |
| 12. ls | s this site within the Platte River System? $igsquare$ Ye                                                                               | es 🗌 No                                                                         |
|        | Refer to the attached <i>Platte River System Reference Map</i>                                                                          |                                                                                 |
|        | a. Will the site detain water in excess of 72 hours?                                                                                    | es 🖂 No                                                                         |
|        | SUBMIT TO:<br>Nebraska Department of Transportation • Environmental Secti<br>Lincoln NE 68509-4759 • Email: <u>ndot.mssrequ</u>         |                                                                                 |