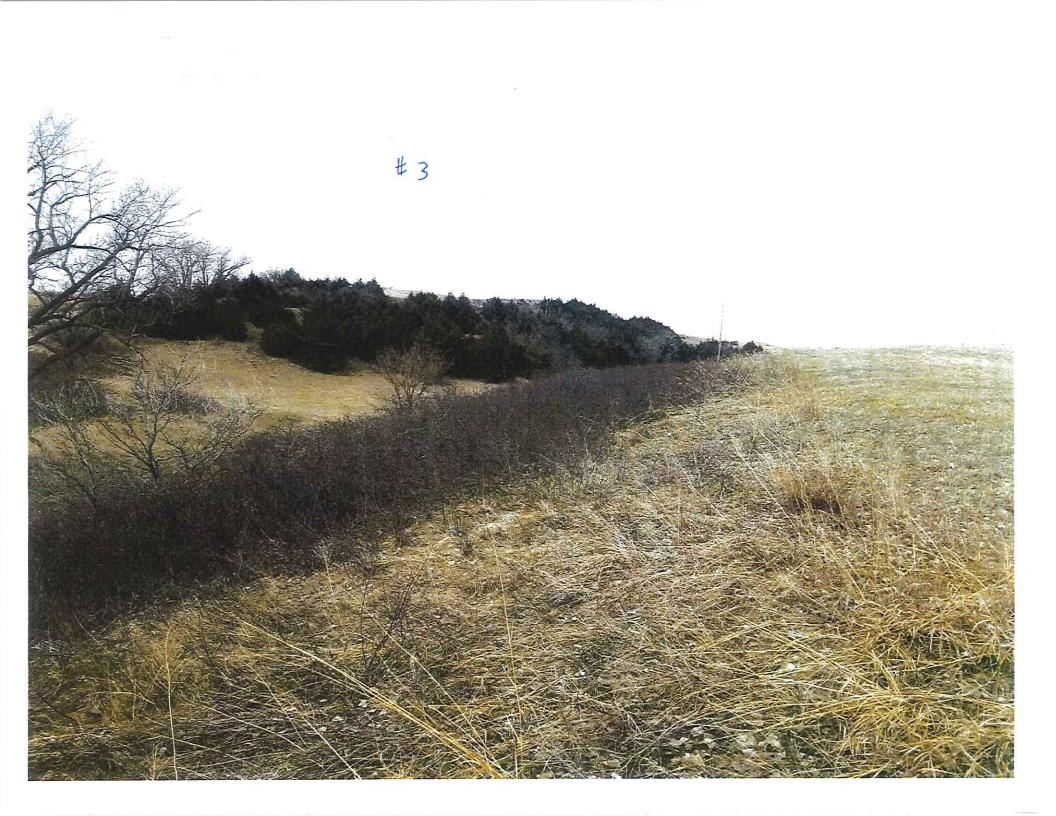

## Site Location and Ownership

1. Identify the precise location of the site (to the nearest 21/2 acres)

NE ¼, of <u>NW</u> ¼, of Section <u>17</u> T- <u>21</u> -N, R- <u>16</u> - <u>W</u>

- a. Attach a color aerial photo precisely depicting the site location, exact site boundaries, and haul roads.
- b. Attach color photographs, taken from the corners of the site inward that provide an accurate depiction of existing site characteristics (*minimum of 4*).