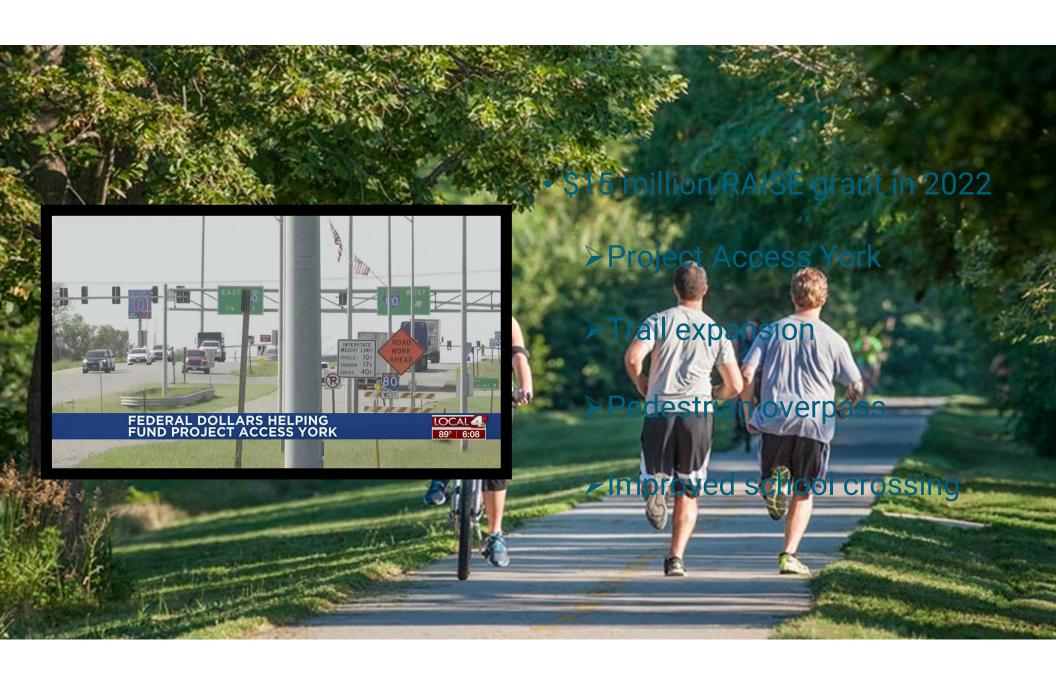

#### Safe Streets and Roads for All

- Beatrice
- North Platte
- Lincoln
- Sidney
- Madison
- Norfolk

- Waverly
- MAPA

All in 2022 - \$2.65M in total award