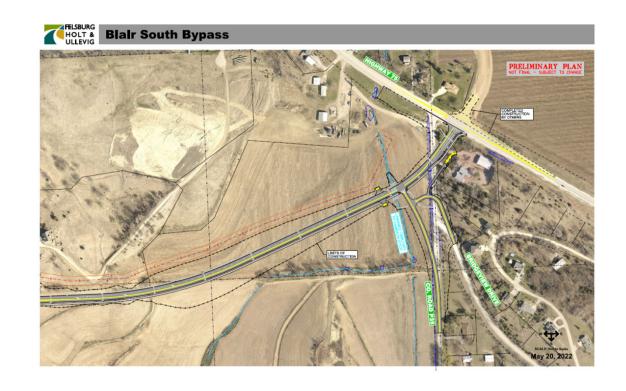

r traditional "transportation" projects
- Additional funds for climate, environment, energy, and broadband







#### **RAISE** Grants

Rebuilding American Infrastructure with Sustainability and Equity

# \$2.2 BILLION

for 162 Projects Across All 50 States

INVESTING IN AMERICA

Learn more at Invest.gov

















## New Programs under IIJA

NEW Programs include:

- Rural Surface Transportation (RURAL)
- Bridge Investment Program (BIP)
- Safe Streets for All (SS4A)
- Railroad Crossing Elimination (RCE)





## IT'S A COMPETITION!!!













## Nebraska's Wins -NDOT









NEBRASKA
Good Life. Great Journey.

DEPARTMENT OF TRANSPORTATION





## Nebraska's Wins - Local Partners

#### StarTran Bus Transfer Station









# Nebraska's Wins - Local Partners

BLAIR SOUTH BYPASS







### Nebraska's Wins - Local Partners

#### Safe Streets and Roads for All

- Beatrice
- North Platte
- Lincoln
- Sidney
- Madison
- Norfolk

- Waverly
- MAPA

All in 2022 - \$2.65M in total award

#### **Additional Awards**

- Bellevue (2022)
- MAPA (2023)
- Omaha Tribe (2023)
- City of Omaha (2023)





# **Building Blocks**















Parting Words...