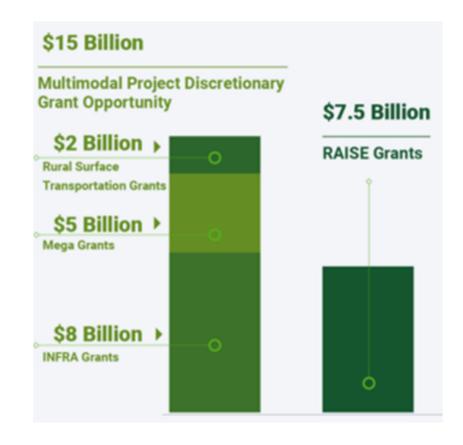

# Formula vs Discretionary

- \$66 billion for traditional "transportation" projects
- Additional funds for climate, environment, energy, and broadband